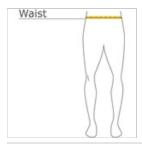

## **HOW TO MEASURE**

## WAIST

Measure around the smallest part of the natural waist.

## SIZE CHART

|       | SS    | MS    | LS    | XLS   | 2XLS  | XSS   |
|-------|-------|-------|-------|-------|-------|-------|
| Waist | 27-29 | 30-32 | 33-35 | 36-39 | 40-43 | 24-26 |