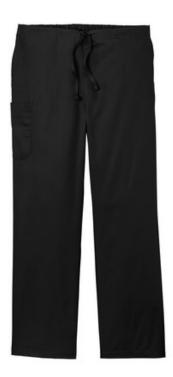

# WonderWink<sup>®</sup> Unisex Short WorkFlex<sup>™</sup> Cargo Pant WW3150S

- 65/35 poly/cotton
- Mechanical stretch
- Flat front full drawstring and half-back elastic waistband
- Front slash pockets
- Right side cargo pocket
- Single back pocket
- Straight leg
- 28.5-inch inseam
- WonderWink heat transfer logo at cargo pocket
- Classic fit