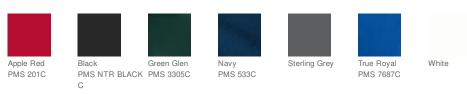

unce, 100% cotton
- Flat knit collar and cuffs
- 3-button placket with dyed-to-match buttons
- Side vents

### **CARE INSTRUCTIONS**

Machine Wash Cold With Like Colors. Delicate Cycle Only. Non-Chlorine Bleach, When Needed. Tumble Dry Low. Remove Promptly. Warm Iron, If Necessary. Wash And Dry Inside Out.





HOW TO MEASURE



#### BUST

Measure under the arm and around the fullest part of the bust with arms down, keeping tape horizontal.

#### SIZE CHART

|     |     | XS    | S     | Μ     | L     | XL    | XXL   | 3XL   | 4XL   |
|-----|-----|-------|-------|-------|-------|-------|-------|-------|-------|
| Siz | ze  | 2     | 4/6   | 8/10  | 12/14 | 16/18 | 20/22 | 24/26 | 28/30 |
| Bu  | ust | 32-34 | 35-36 | 37-38 | 39-41 | 42-44 | 45-47 | 48-51 | 52-55 |

#### COLOR INFORMATION