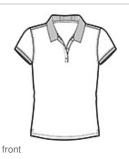

# Port Authority<sup>®</sup> Ladies EZCotton<sup>®</sup> Polo. LK8000

It wasn't easy making EZCotton better, but we did. Still made of soft, smooth, durable 100% cotton pique, our EZCotton Polo boasts an updated fit and a collar that resists curling. It also resists shrinking, wrinkling, pilling and fading with ease.

- 6.2-ounce, 100% cotton
- Flat knit collar and cuffs
- 3-button placket with dyed-to-match buttons
- Side vents