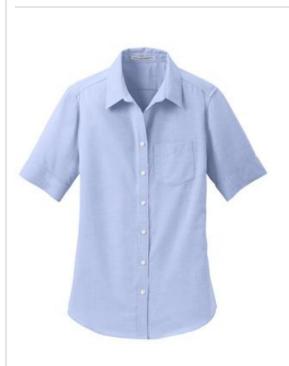

# Port Authority<sup>®</sup> Ladies Short Sleeve SuperPro<sup>™</sup> Oxford Shirt. L659

Look your best in a tried-and-true oxford that performs. Proven in independent lab tests to resist and release stains, our SuperPro Oxford has a soft hand and a wrinkle-free finish to keep you looking neat and professional all day long.

- 4.6-ounce, 60/40 cotton/poly
- Open collar
- Bust darts
- Back shoulder pleats
- Pearlized buttons
- Left chest pocket
- Two-button cuffs