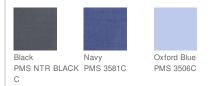

looking neat and professional all day long.

- 4.6-ounce, 60/40 cotton/poly
- Open collar
- Bust darts
- Back shoulder pleats
- Pearlized buttons
- Left chest pocket
- Two-button cuffs

## CARE INSTRUCTIONS

Machine wash cold with like colors, ony non-chlorine bleach when needed. Tumble dry low. Warm iron if needed.





back

#### HOW TO MEASURE



# BUST

White

Measure under the arm and around the fullest part of the bust with arms down, keeping tape horizontal.

## SIZE CHART

|      | М     | L     | XL    | XXL   | 3XL   | 4XL   | XS    | S     |
|------|-------|-------|-------|-------|-------|-------|-------|-------|
| Size | 8/10  | 12/14 | 16/18 | 20/22 | 24/26 | 28/30 | 2     | 4/6   |
| Bust | 37-38 | 39-41 | 42-44 | 45-47 | 48-51 | 52-55 | 32-34 | 35-36 |

# COLOR INFORMATION