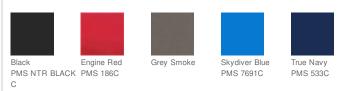

mance, this polo is a modern, comfortable choice.

- 4.7-ounce, 64/36 cotton/poly
- Self-fabric Johnny collar
- Back yoke
- Side vents

### CARE INSTRUCTIONS

Machine Wash Cold With Like Colors. Delicate Cycle. Only Non-Chlorine Bleach, When Needed. Tumble Dry Low. Remove Promptly. Cool Iron, If Necessary.









HOW TO MEASURE



#### BUST

Measure under the arm and around the fullest part of the bust with arms down, keeping tape horizontal.

#### SIZE CHART

| _ |      | XS    | S     | Μ     | L     | XL    | XXL   | 3XL   | 4XL   |
|---|------|-------|-------|-------|-------|-------|-------|-------|-------|
|   | Size | 2     | 4/6   | 8/10  | 12/14 | 16/18 | 20/22 | 24/26 | 28/30 |
|   | Bust | 32-34 | 35-36 | 37-38 | 39-41 | 42-44 | 45-47 | 48-51 | 52-55 |

#### COLOR INFORMATION