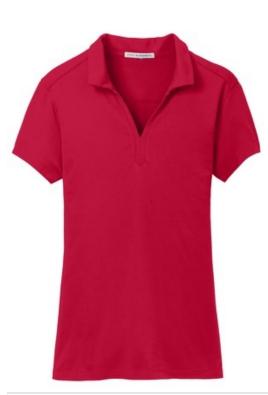

# Port Authority<sup>®</sup> Ladies Rapid Dry<sup>™</sup> Mesh Polo. L573

Upgrade your office look with a polo that combines a cotton feel with smooth Rapid Dry moisture-wicking mesh. With subtle texture and breathable performance, this polo is a modern, comfortable choice.

- 4.7-ounce, 64/36 cotton/poly
- Self-fabric Johnny collar
- Back yoke
- Side vents